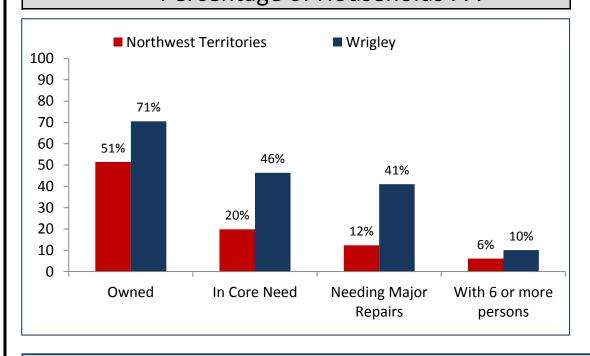

# 2014 Community Survey Results Wrigley

Did you know? of people 15+ years

63% spent nights on the land

77% hunted or fished

59% gathered berries

#### Percentage with High School Diploma or Higher



## **Employment Rates**



### Percentage of Households . . .



#### Households with Internet (%)



## More facts from Wrigley

82% of Aboriginal persons 15 and older speak an Aboriginal language (81%in 2009)

What you liked best about your community Peaceful and quiet

Close to wilderness

# Thank you for your participation in the survey.

For more information on your community: www.statsnwt.ca Or phone the NWT Bureau of Statistics at (888) 782-8768