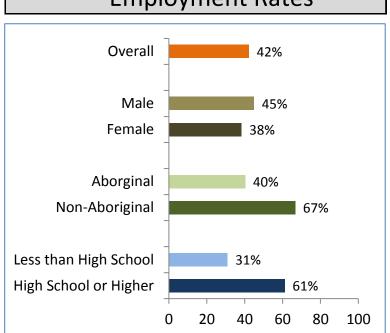

# 2014 Community Survey Results Wrigley

Did you know? of people 15+ years

63% spent nights on the land

77% hunted or fished

59% gathered berries

#### Percentage with High School Diploma or Higher



## **Employment Rates**



### Percentage of Households . . .



#### Households with Internet (%)



## More facts from Wrigley

82% of Aboriginal persons 15 and older speak an Aboriginal language (81%in 2009)

What you liked best about your community Peaceful and quiet

Close to wilderness

# Thank you for your participation in the survey.

For more information on your community: www.statsnwt.ca Or phone the NWT Bureau of Statistics at (888) 782-8768