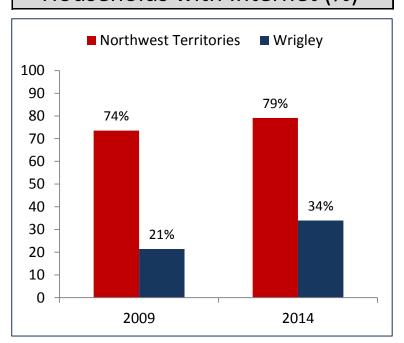

# 2014 Community Survey Results Wrigley

Did you know? of people 15+ years

63% spent nights on the land

77% hunted or fished

59% gathered berries

#### Percentage with High School Diploma or Higher



## **Employment Rates**



### Percentage of Households . . .



#### Households with Internet (%)



## More facts from Wrigley

82% of Aboriginal persons 15 and older speak an Aboriginal language (81%in 2009)

What you liked best about your community Peaceful and quiet

Close to wilderness

# Thank you for your participation in the survey.

For more information on your community: www.statsnwt.ca Or phone the NWT Bureau of Statistics at (888) 782-8768