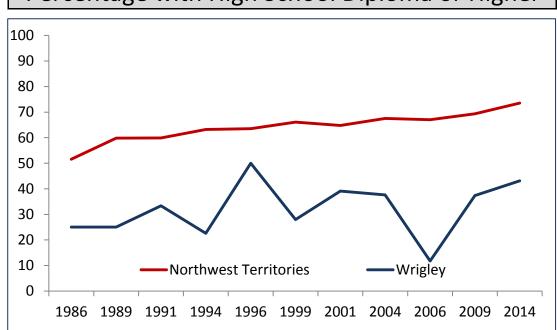

# 2014 Community Survey Results Wrigley

Did you know? of people 15+ years

63% spent nights on the land

77% hunted or fished

59% gathered berries

#### Percentage with High School Diploma or Higher



## **Employment Rates**



### Percentage of Households . . .



#### Households with Internet (%)



## More facts from Wrigley

82% of Aboriginal persons 15 and older speak an Aboriginal language (81%in 2009)

What you liked best about your community Peaceful and quiet

Close to wilderness

# Thank you for your participation in the survey.

For more information on your community: www.statsnwt.ca Or phone the NWT Bureau of Statistics at (888) 782-8768